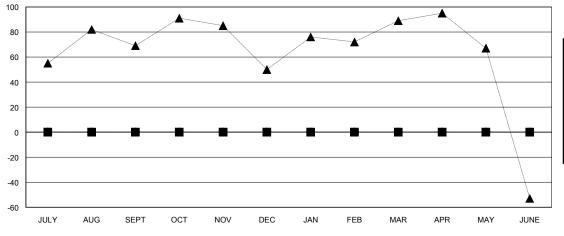

## GOALS AND ACTUAL MEMBERS CUMULATIVE

| -■-  | CURRENT YEAR GOALS FOR NEW |
|------|----------------------------|
| мемв | ERS                        |

- CURRENT YEAR ACTUAL MEMBERS

- ▲ - LAST YEAR ACTUAL MEMBERS