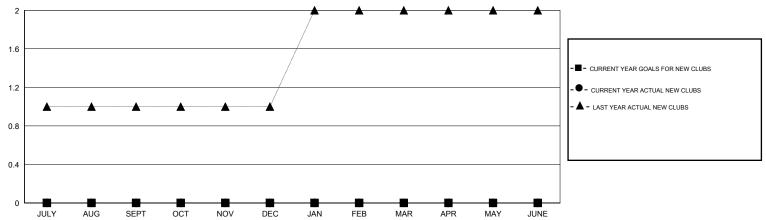

<br>NEW MEMBERS<br>ADDED | DROPPED<br>MEMBERS | NET<br>GAIN/LOSS |
| JULY/AUG/SEPT               | 0                | 0         | 0                | 0                | JULY/AUG/SEPT               | 0                  | 0                                   | 0                  | 0                |
| OCT/NOV/DEC                 | 0                | 0         | 0                | 0                | OCT/NOV/DEC                 | 0                  | 0                                   | 0                  | 0                |
| JAN/FEB/MAR<br>APR/MAY/JUNE | 0                | 0         | 0                | 0                | JAN/FEB/MAR<br>APR/MAY/JUNE | 0                  | 0                                   | 0                  | 0                |

## GOALS AND ACTUAL NEW CLUBS CUMULATIVE



## GOALS AND ACTUAL MEMBERS CUMULATIVE



| -■-  | CURRENT YEAR GOALS FOR NEW |
|------|----------------------------|
| мемв | ERS                        |

- CURRENT YEAR ACTUAL MEMBERS

- ▲ - LAST YEAR ACTUAL MEMBERS

| DROPPED CLUBS: 0 |   |
|------------------|---|
| DROPPED MEMBERS  |   |
| DECEASED         | 0 |
| CLUB CANCELLED   | 0 |
| OTHER            | 0 |
| TOTAL            | 0 |

| 0 CLUBS OF 0 ADDED 1 OR MORE NEW MEMBERS | GENDER DISTR<br>MALE<br>FEMALE | 1BUTION<br>0 (100.00%)<br>0 (100.00%) |   |
|------------------------------------------|--------------------------------|---------------------------------------|---|
| CLICK HERE FOR HEALTH ASSESSMENT DATA    | FAMILY UNIT MEMBER             |                                       | 0 |

NON-HEAD OF HOUSEHOLD